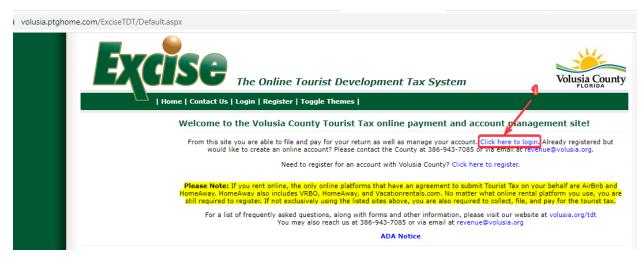

## **Existing Tourist Express profile set up**

## Login:



## Forgot your password:



Best viewed in 1024x768 or higher resolution with FireFox 32, Google Chrome 37 or Internet Explorer 11.

Copyright ©2006-2019

12/15/2020 3:34 PM EST - v9.0.4.2

## Send Password:



You will then receive your login information via email.

Please note: When you login for the first time you may be asked to provide additional required information for your account, such as security questions.

If you should need assistance, please contact the Volusia County Treasury and Billing Department at 386-943-7085 or via email at <a href="mailto:treasury@volusia.org">treasury@volusia.org</a>.