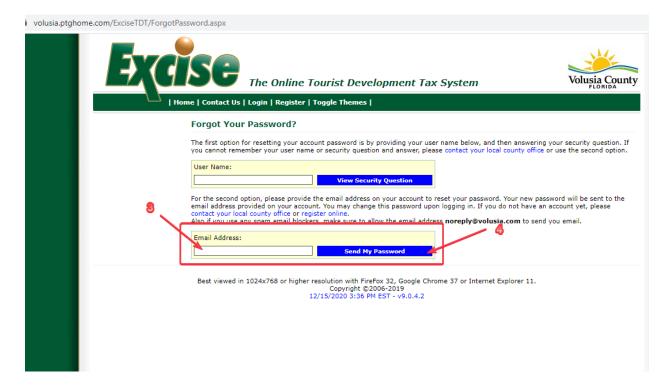

## Forgot your password:

Best viewed in 1024x768 or higher resolution with FireFox 32, Google Chrome 37 or Internet Explorer 11.

Copyright ©2006-2019

12/15/2020 3:34 PM EST - v9.0.4.2

## Send Password:

You will then receive your login information via email.

Please note: When you login for the first time you may be asked to provide additional required information for your account, such as security questions.