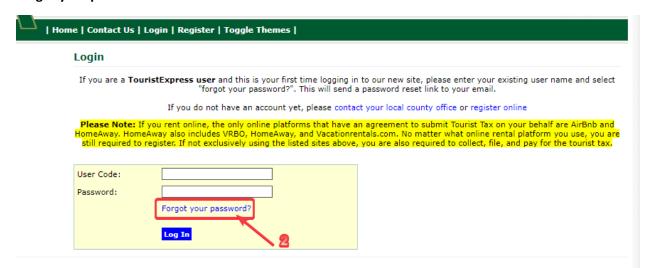

## Login:

## Forgot your password:

Best viewed in 1024x768 or higher resolution with FireFox 32, Google Chrome 37 or Internet Explorer 11.

Copyright ©2006-2019

12/15/2020 3:34 PM EST - v9.0.4.2